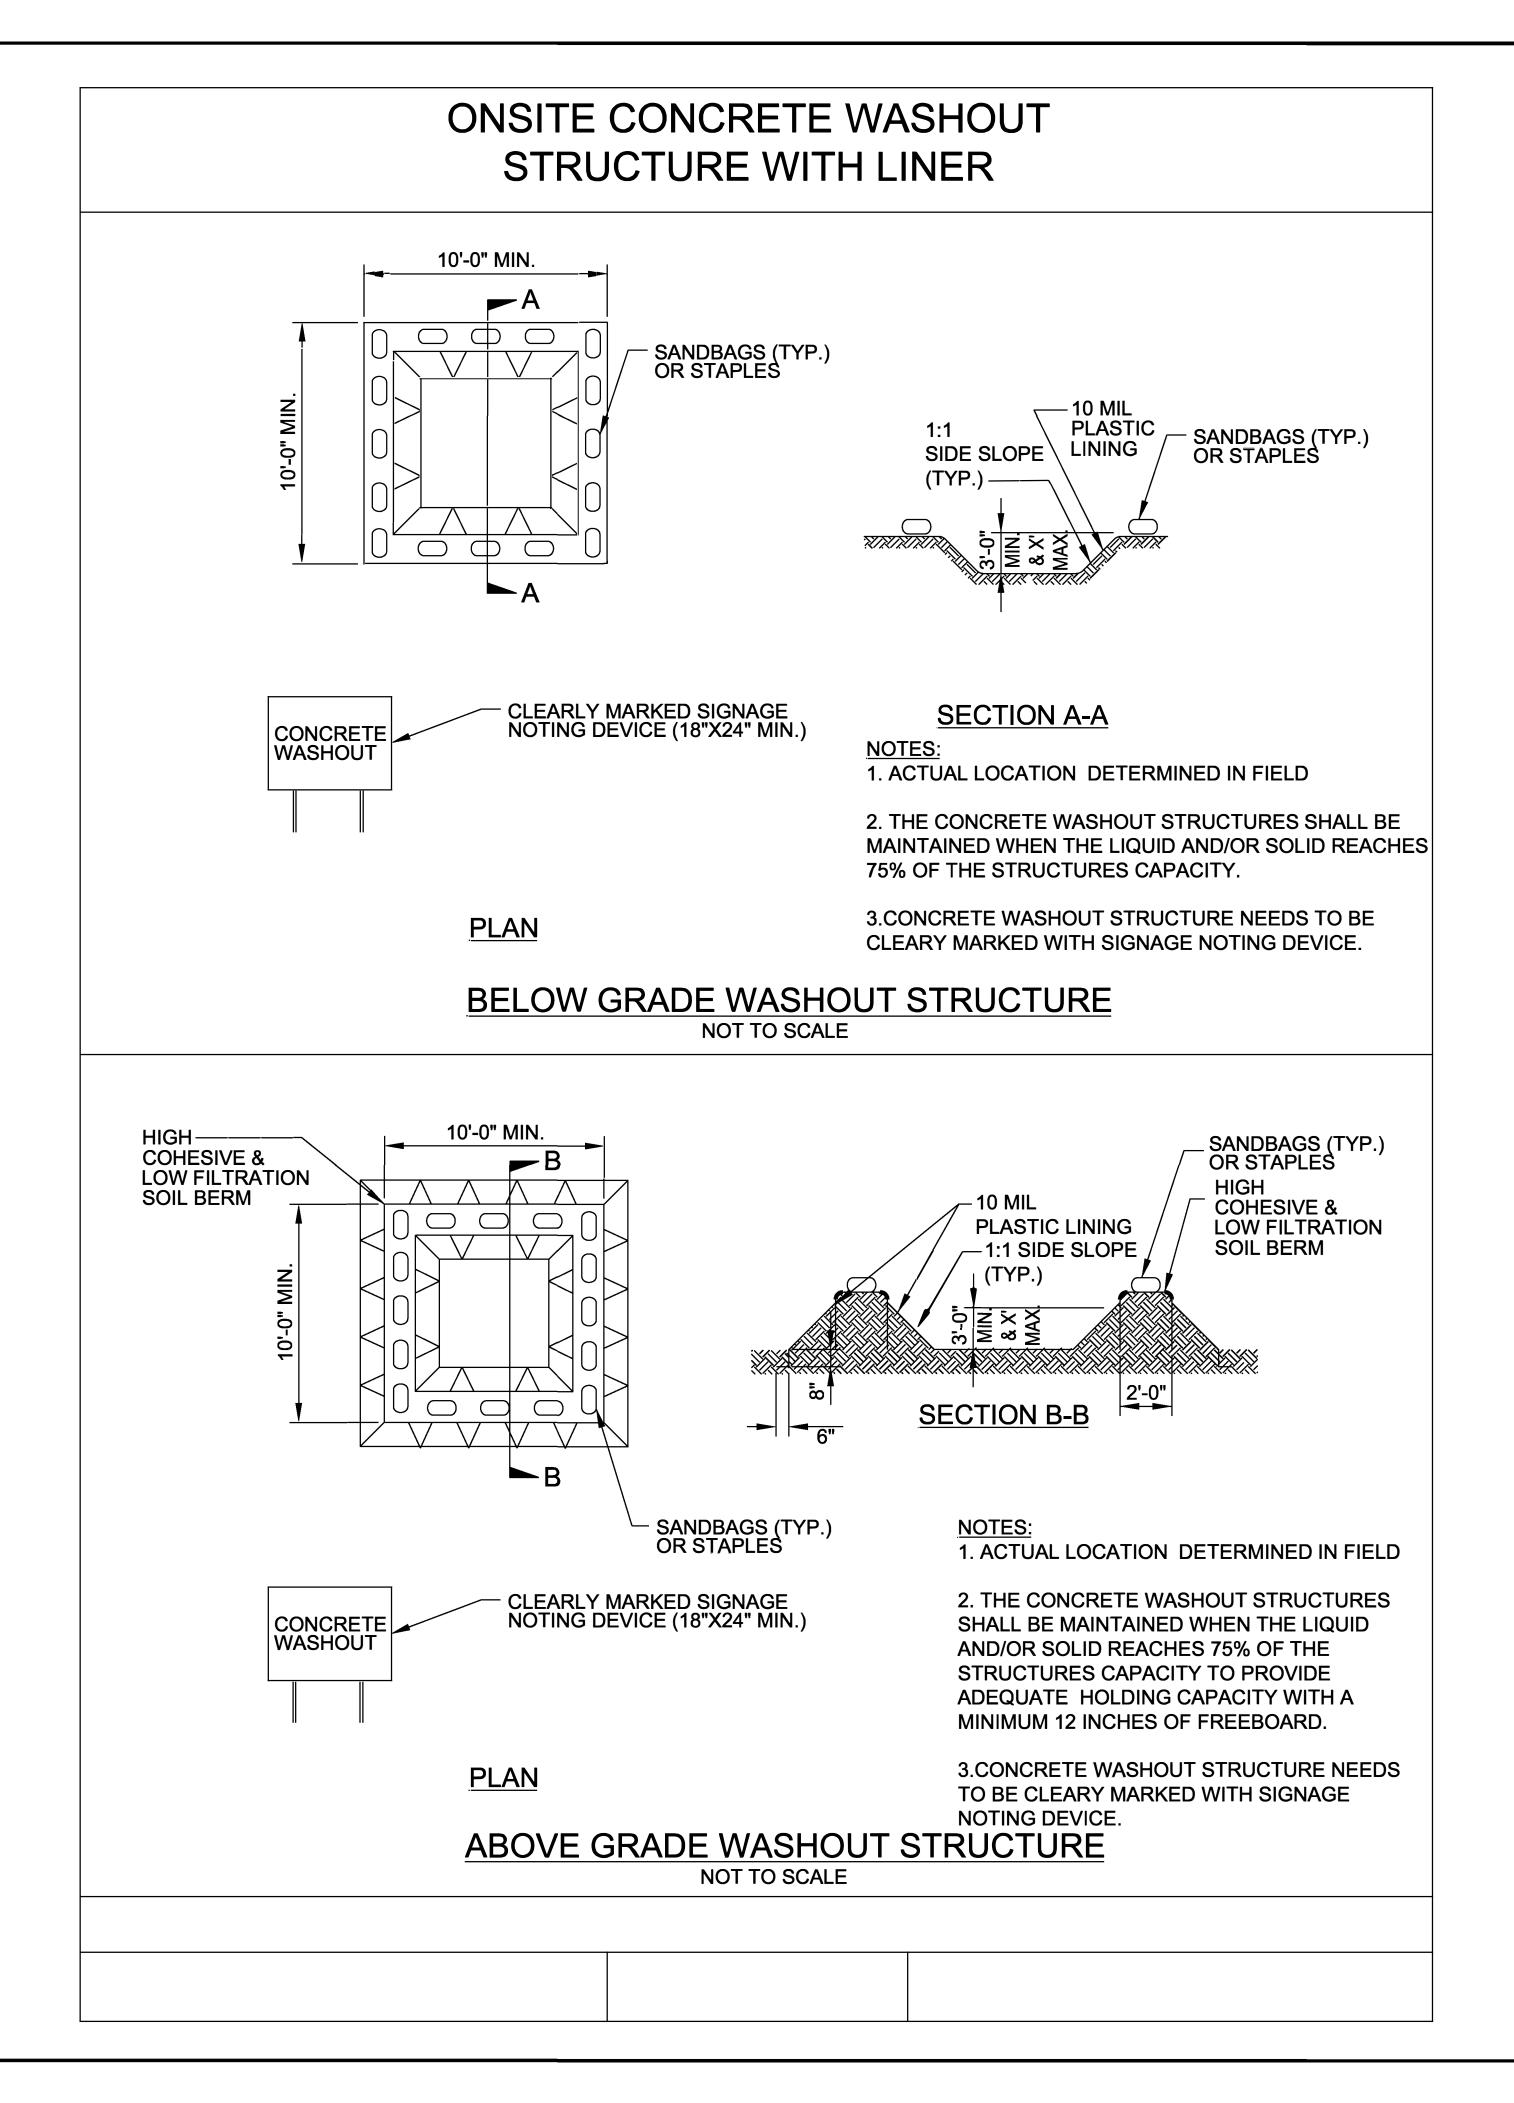

## INDEX OF SHEETS

| SHEET NUMBER | SHEET                                 |
|--------------|---------------------------------------|
| 1            | TITLE SHEET                           |
| 1A           | INDEX OF SHEETS AND STANDARD DRAWINGS |
| 2B-1         | CONCRETE WASHOUT STRUCTURE            |

| PROJECT REFERENCE NO.      |  | SHEET NO.              |  |  |
|----------------------------|--|------------------------|--|--|
| DN12107158                 |  | 2B-1                   |  |  |
| RW SHEET NO.               |  |                        |  |  |
| ROADWAY DESIGN<br>ENGINEER |  | HYDRAULICS<br>ENGINEER |  |  |
|                            |  |                        |  |  |